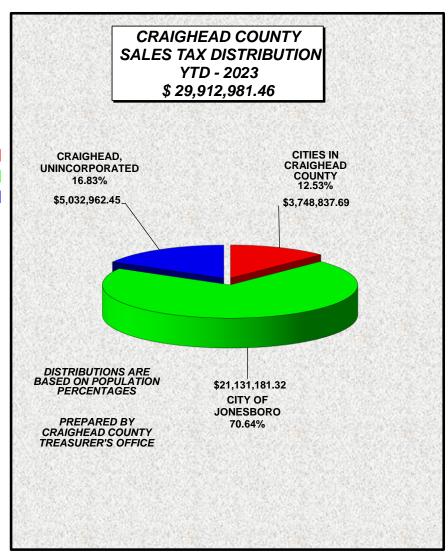

#### JANUARY 2019-DECEMBER 2023

|                       | 2023                 | 2022                  | 2021                  | 2020             | 2019             |
|-----------------------|----------------------|-----------------------|-----------------------|------------------|------------------|
|                       |                      |                       |                       |                  |                  |
| JAN                   | \$ 2,438,750.07      | \$ 2,344,585.47       | \$ 1,950,348.04       | \$ 1,887,945.41  | \$ 1,773,495.44  |
| FEB                   | \$ 2,947,566.01      | \$ 2,742,144.29       | \$ 2,313,783.98       | \$ 2,164,524.89  | \$ 2,142,668.11  |
| MAR                   | \$ 2,307,430.26      | \$ 2,000,990.06       | \$ 1,943,953.54       | \$ 1,673,989.82  | \$ 1,619,866.22  |
| APR                   | \$ 2,349,180.59      | \$ 2,020,237.06       | \$ 1,682,760.34       | \$ 1,758,009.04  | \$ 1,559,136.63  |
| MAY                   | \$ 2,482,369.67      | \$ 2,509,424.89       | \$ 2,404,063.33       | \$ 1,785,723.05  | \$ 1,737,595.95  |
| JUN                   | \$ 2,531,509.00      | \$ 2,277,953.78       | \$ 2,257,732.31       | \$ 1,727,848.86  | \$ 1,758,864.98  |
| JUL                   | \$ 2,457,002.51      | \$ 2,322,853.83       | \$ 2,218,412.93       | \$ 1,909,889.65  | \$ 1,728,735.74  |
| AUG                   | \$ 2,441,055.35      | \$ 2,525,686.77       | \$ 2,292,489.66       | \$ 1,986,168.83  | \$ 1,772,451.14  |
| SEP                   | \$ 2,445,081.29      | \$ 2,409,066.76       | \$ 2,275,738.71       | \$ 2,014,486.20  | \$ 1,754,997.84  |
| OCT                   | \$ 2,543,799.12      | \$ 2,441,430.46       | \$ 2,291,423.50       | \$ 1,928,089.86  | \$ 1,833,542.59  |
| NOV                   | \$ 2,523,515.37      | \$ 2,450,286.30       | \$ 2,251,535.57       | \$ 2,037,522.66  | \$ 1,804,200.70  |
| DEC                   | \$ 2,445,722.22      | \$ 2,230,930.93       | \$ 2,203,928.96       | \$ 1,865,377.46  | \$ 1,796,360.65  |
| TOTAL                 | \$ 29,912,981.46     | \$ 28,275,590.60      | \$ 26,086,170.87      | \$ 22,739,575.73 | \$ 21,281,915.99 |
|                       |                      |                       |                       |                  |                  |
| JAN % CHANGE          | 104.02%              | 120.21%               | 103.31%               | 106.45%          | 106.74%          |
| FEB % CHANGE          | 107.49%              | 118.51%               | 106.90%               | 101.02%          | 104.75%          |
| MAR % CHANGE          | 115.31%              | 102.93%               | 116.13%               | 103.34%          | 111.13%          |
| APR % CHANGE          | 116.28%              | 120.05%               | 95.72%                | 112.76%          | 107.68%          |
| MAY % CHANGE          | 98.92%               | 104.38%               | 134.63%               | 102.77%          | 105.21%          |
| JUN % CHANGE          | 111.13%              | 100.90%               | 130.67%               | 98.24%           | 107.59%          |
| JUL % CHANGE          | 105.78%              | 104.71%               | 116.15%               | 110.48%          | 99.92%           |
| AUG % CHANGE          | 96.65%               | 110.17%               | 115.42%               | 112.06%          | 101.06%          |
| SEP % CHANGE          | 101.49%              | 105.86%               | 112.97%               | 114.79%          | 103.86%          |
| OCT % CHANGE          | 104.19%              | 106.55%               | 118.84%               | 105.16%          | 105.10%          |
| NOV % CHANGE          | 102.99%              | 108.83%               | 110.50%               | 112.93%          | 105.73%          |
| DEC% CHANGE           | 109.63%              | 101.23%               | 118.15%               | 103.84%          | 106.44%          |
| JAN - DEC% CHANGE     | 105.79%              | 108.39%               | 114.72%               | 106.85%          | 105.30%          |
| THIS IS THE TOTAL AMO | DUNT OF THE COUNTY-W | /IDE 1% COUNTY-WIDE S | SALES TAX DISTRIBUTED | BY POPULATION    |                  |
|                       |                      |                       |                       |                  |                  |