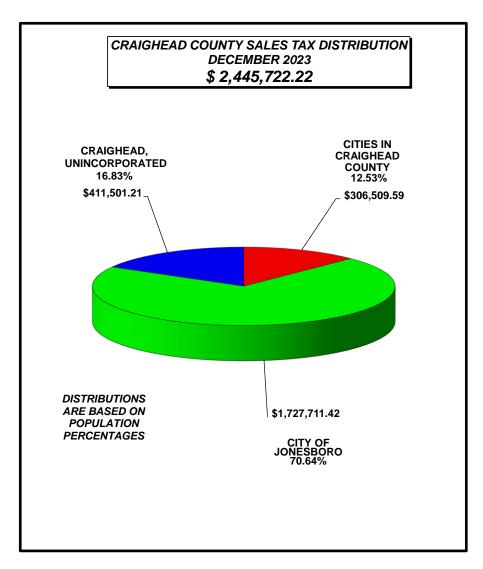

#### JANUARY 2019-DECEMBER 2023

|                       | 2023                 | 2022                  | 2021                  | 2020             | 2019             |
|-----------------------|----------------------|-----------------------|-----------------------|------------------|------------------|
|                       |                      |                       |                       |                  |                  |
| JAN                   | \$ 2,438,750.07      | \$ 2,344,585.47       | \$ 1,950,348.04       | \$ 1,887,945.41  | \$ 1,773,495.44  |
| FEB                   | \$ 2,947,566.01      | \$ 2,742,144.29       | \$ 2,313,783.98       | \$ 2,164,524.89  | \$ 2,142,668.11  |
| MAR                   | \$ 2,307,430.26      | \$ 2,000,990.06       | \$ 1,943,953.54       | \$ 1,673,989.82  | \$ 1,619,866.22  |
| APR                   | \$ 2,349,180.59      | \$ 2,020,237.06       | \$ 1,682,760.34       | \$ 1,758,009.04  | \$ 1,559,136.63  |
| MAY                   | \$ 2,482,369.67      | \$ 2,509,424.89       | \$ 2,404,063.33       | \$ 1,785,723.05  | \$ 1,737,595.95  |
| JUN                   | \$ 2,531,509.00      | \$ 2,277,953.78       | \$ 2,257,732.31       | \$ 1,727,848.86  | \$ 1,758,864.98  |
| JUL                   | \$ 2,457,002.51      | \$ 2,322,853.83       | \$ 2,218,412.93       | \$ 1,909,889.65  | \$ 1,728,735.74  |
| AUG                   | \$ 2,441,055.35      | \$ 2,525,686.77       | \$ 2,292,489.66       | \$ 1,986,168.83  | \$ 1,772,451.14  |
| SEP                   | \$ 2,445,081.29      | \$ 2,409,066.76       | \$ 2,275,738.71       | \$ 2,014,486.20  | \$ 1,754,997.84  |
| OCT                   | \$ 2,543,799.12      | \$ 2,441,430.46       | \$ 2,291,423.50       | \$ 1,928,089.86  | \$ 1,833,542.59  |
| NOV                   | \$ 2,523,515.37      | \$ 2,450,286.30       | \$ 2,251,535.57       | \$ 2,037,522.66  | \$ 1,804,200.70  |
| DEC                   | \$ 2,445,722.22      | \$ 2,230,930.93       | \$ 2,203,928.96       | \$ 1,865,377.46  | \$ 1,796,360.65  |
| TOTAL                 | \$ 29,912,981.46     | \$ 28,275,590.60      | \$ 26,086,170.87      | \$ 22,739,575.73 | \$ 21,281,915.99 |
|                       |                      |                       |                       |                  |                  |
| JAN % CHANGE          | 104.02%              | 120.21%               | 103.31%               | 106.45%          | 106.74%          |
| FEB % CHANGE          | 107.49%              | 118.51%               | 106.90%               | 101.02%          | 104.75%          |
| MAR % CHANGE          | 115.31%              | 102.93%               | 116.13%               | 103.34%          | 111.13%          |
| APR % CHANGE          | 116.28%              | 120.05%               | 95.72%                | 112.76%          | 107.68%          |
| MAY % CHANGE          | 98.92%               | 104.38%               | 134.63%               | 102.77%          | 105.21%          |
| JUN % CHANGE          | 111.13%              | 100.90%               | 130.67%               | 98.24%           | 107.59%          |
| JUL % CHANGE          | 105.78%              | 104.71%               | 116.15%               | 110.48%          | 99.92%           |
| AUG % CHANGE          | 96.65%               | 110.17%               | 115.42%               | 112.06%          | 101.06%          |
| SEP % CHANGE          | 101.49%              | 105.86%               | 112.97%               | 114.79%          | 103.86%          |
| OCT % CHANGE          | 104.19%              | 106.55%               | 118.84%               | 105.16%          | 105.10%          |
| NOV % CHANGE          | 102.99%              | 108.83%               | 110.50%               | 112.93%          | 105.73%          |
| DEC% CHANGE           | 109.63%              | 101.23%               | 118.15%               | 103.84%          | 106.44%          |
| JAN - DEC% CHANGE     | 105.79%              | 108.39%               | 114.72%               | 106.85%          | 105.30%          |
| THIS IS THE TOTAL AMO | DUNT OF THE COUNTY-W | /IDE 1% COUNTY-WIDE S | SALES TAX DISTRIBUTED | BY POPULATION    |                  |
|                       |                      |                       |                       |                  |                  |