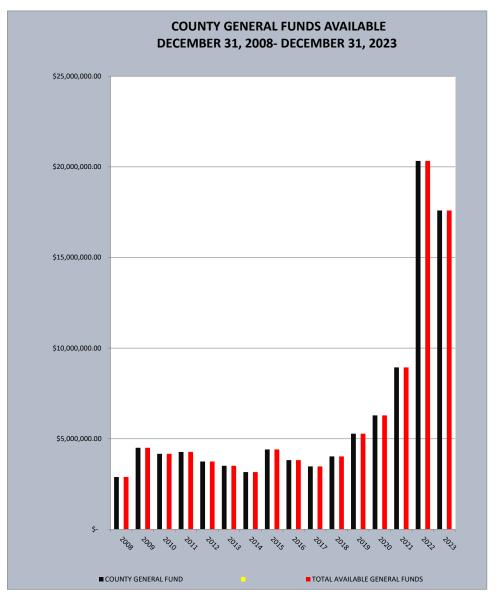

# Craighead County, Arkansas General Funds Available

# December 2008 - December 2023

| MONTH AND<br>YEAR | <u>co</u> | UNTY GENERAL FUND | 4  | TOTAL AVAILABLE<br>GENERAL FUNDS |
|-------------------|-----------|-------------------|----|----------------------------------|
| 31-Dec-08         | \$        | 2,887,477.44      | \$ | 2,887,477.44                     |
| 31-Dec-09         | \$        | 4,503,702.03      | \$ | 4,503,702.03                     |
| 31-Dec-10         | \$        | 4,168,238.57      | \$ | 4,168,238.57                     |
| 31-Dec-11         | \$        | 4,273,642.83      | \$ | 4,273,642.83                     |
| 31-Dec-12         | \$        | 3,746,958.13      | \$ | 3,746,958.13                     |
| 31-Dec-13         | \$        | 3,510,715.93      | \$ | 3,510,715.93                     |
| 31-Dec-14         | \$        | 3,161,614.39      | \$ | 3,161,614.39                     |
| 31-Dec-15         | \$        | 4,407,741.40      | \$ | 4,407,741.40                     |
| 31-Dec-16         | \$        | 3,820,675.56      | \$ | 3,820,675.56                     |
| 31-Dec-17         | \$        | 3,475,140.64      | \$ | 3,475,140.64                     |
| 31-Dec-18         | \$        | 4,027,839.59      | \$ | 4,027,839.59                     |
| 31-Dec-19         | \$        | 5,278,075.54      | \$ | 5,278,075.54                     |
| 31-Dec-20         | \$        | 6,289,406.58      | \$ | 6,289,406.58                     |
| 31-Dec-21         | \$        | 8,934,622.14      | \$ | 8,934,622.14                     |
| 31-Dec-22         | \$        | 20,329,199.21     | \$ | 20,329,199.21                    |
| 31-Dec-23         | \$        | 17,591,569.13     | \$ | 17,591,569.13                    |
|                   |           |                   |    |                                  |