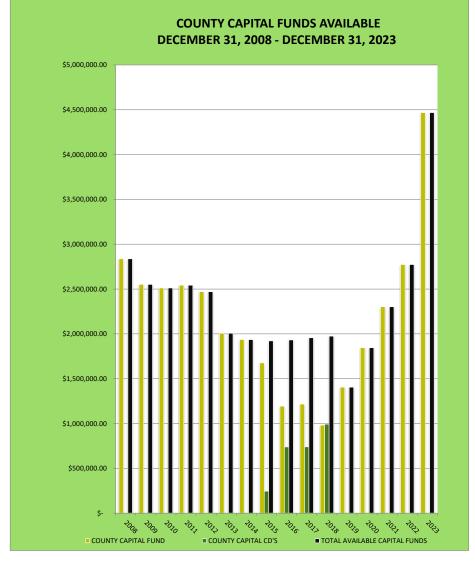

# Craighead County, Arkansas County Capital Funds Available

December 2008 - December 2023

| MONTH AND<br>YEAR | COUNTY CAPITAL<br>FUND | COUNTY CAPITAL CD'S | TOTAL<br>AVAILABLE   |
|-------------------|------------------------|---------------------|----------------------|
|                   |                        |                     | <u>CAPITAL FUNDS</u> |
| 31-Dec-08         | \$ 2,837,475.79        | \$ -                | \$ 2,837,475.79      |
| 31-Dec-09         | \$ 2,551,729.24        |                     | \$ 2,551,729.24      |
| 31-Dec-10         | \$ 2,511,543.81        |                     | \$ 2,511,543.81      |
| 31-Dec-11         | \$ 2,542,140.77        |                     | \$ 2,542,140.77      |
| 31-Dec-12         | \$ 2,470,344.93        |                     | \$ 2,470,344.93      |
| 31-Dec-13         | \$ 2,006,640.68        |                     | \$ 2,006,640.68      |
| 31-Dec-14         | \$ 1,936,125.41        |                     | \$ 1,936,125.41      |
| 31-Dec-15         | \$ 1,676,731.44        | \$ 245,053.70       | \$ 1,921,785.14      |
| 31-Dec-16         | \$ 1,193,262.03        | \$ 738,763.84       | \$ 1,932,025.87      |
| 31-Dec-17         | \$ 1,216,712.19        | \$ 739,619.62       | \$ 1,956,331.81      |
| 31-Dec-18         | \$ 982,262.82          | \$ 992,533.58       | \$ 1,974,796.40      |
| 31-Dec-19         | \$ 1,405,091.46        |                     | \$ 1,405,091.46      |
| 31-Dec-20         | \$ 1,845,172.68        |                     | \$ 1,845,172.68      |
| 31-Dec-21         | \$ 2,302,119.47        |                     | \$ 2,302,119.47      |
| 31-Dec-22         | \$ 2,773,881.76        |                     | \$ 2,773,881.76      |
| 31-Dec-23         | \$ 4,467,941.37        |                     | \$ 4,467,941.37      |
|                   |                        |                     |                      |

## CAPITAL FUNDS AVAILABLE