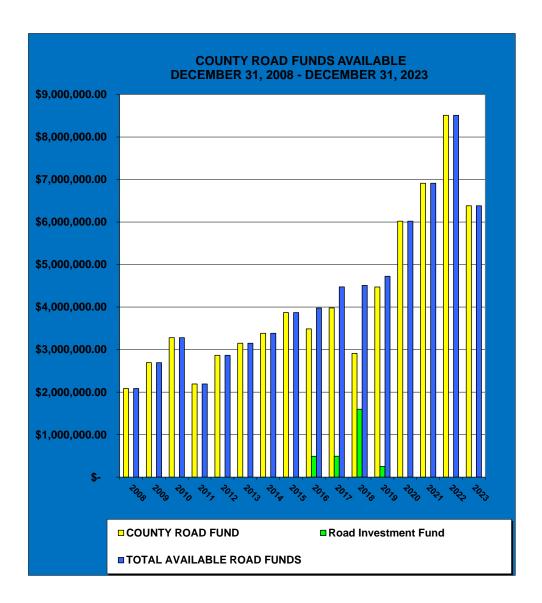

# County Road Funds Available

December 2008 - December 2023

| MONTH AND YEAR | 1  | COUNTY ROAD FUND | Road | l Investment Fund | TOTAL | AVAILABLE ROAD FUNDS |
|----------------|----|------------------|------|-------------------|-------|----------------------|
| 31-Dec-08      | \$ | 2,083,232.79     |      |                   | \$    | 2,083,232.79         |
| 31-Dec-09      | \$ | 2,691,555.38     |      |                   | \$    | 2,691,555.38         |
| 31-Dec-10      | \$ | 3,281,336.87     |      |                   | \$    | 3,281,336.87         |
| 31-Dec-11      | \$ | 2,191,149.08     |      |                   | \$    | 2,191,149.08         |
| 31-Dec-12      | \$ | 2,866,938.62     |      |                   | \$    | 2,866,938.62         |
| 31-Dec-13      | \$ | 3,149,874.00     |      |                   | \$    | 3,149,874.00         |
| 31-Dec-14      | \$ | 3,383,274.75     |      |                   | \$    | 3,383,274.75         |
| 31-Dec-15      | \$ | 3,869,611.16     |      |                   | \$    | 3,869,611.16         |
| 31-Dec-16      | \$ | 3,486,999.79     | \$   | 490,000.00        | \$    | 3,976,999.79         |
| 31-Dec-17      | \$ | 3,980,864.57     | \$   | 493,036.53        | \$    | 4,473,901.10         |
| 31-Dec-18      | \$ | 2,912,718.05     | \$   | 1,597,575.15      | \$    | 4,510,293.20         |
| 31-Dec-19      | \$ | 4,472,224.84     | \$   | 252,281.09        | \$    | 4,724,505.93         |
| 31-Dec-20      | \$ | 6,020,128.55     | \$   | -                 | \$    | 6,020,128.55         |
| 31-Dec-21      | \$ | 6,914,188.33     |      |                   | \$    | 6,914,188.33         |
| 31-Dec-22      | \$ | 8,510,853.89     |      |                   | \$    | 8,510,853.89         |
| 31-Dec-23      | \$ | 6,384,359.73     |      |                   | \$    | 6,384,359.73         |
|                |    |                  |      |                   |       |                      |

### **ROAD FUNDS**